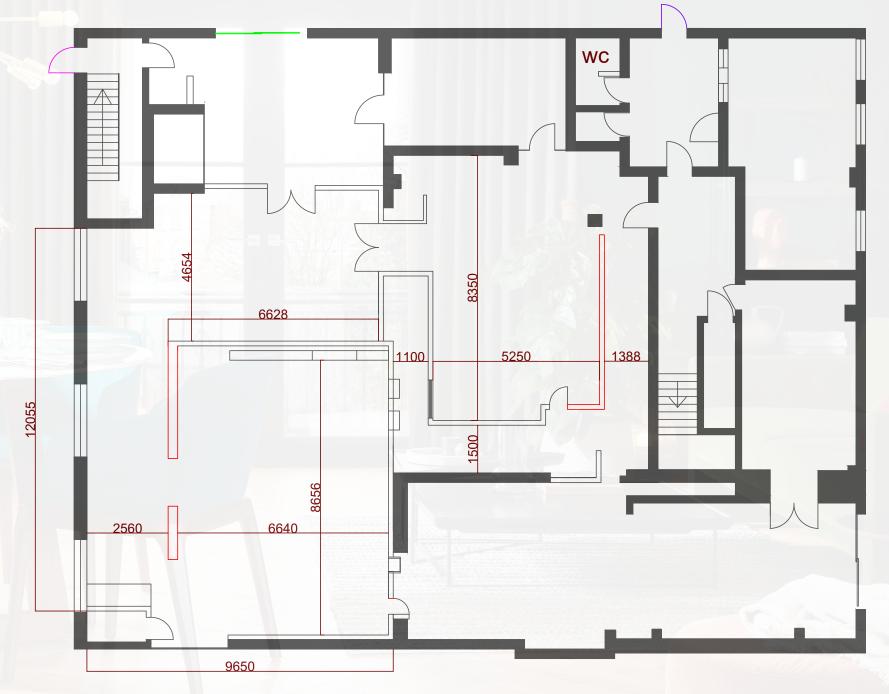

# STUDIO PLAN VIEW

(NOT TO SCALE)

Moveable Walls

Access to Car Park

Double Doors to Car Park

Access to Road